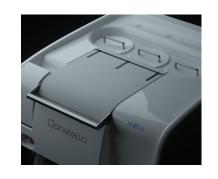

#### **Donatello Series 2**

Diapath SpA launched on the market Donatello Series 2, the latest generation of Automatic Tissue Processor for histological specimens. 2019

### **Product Timeline**

2017

**Donatello Series 2** 

Donatello Series 2 is the new automated tissue processor for histological samples designed to enhance lab routine and guarantee reliability. 2018

Tiziano, SafeCapsule 60ml, Special **Stains Line** 