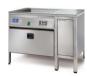

#### **Dante**

Dante is the Embedding System for the best comfort and efficiency in Anatomic Pathology Lab, with its linear and ergonomic design.

... And the story goes on

Constant Innovation in Anatomic Pathology never stops.