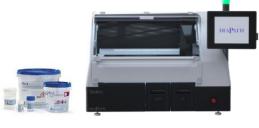

#### **Dante**

Dante is the Embedding System for the best comfort and efficiency in Anatomic Pathology Lab, with its linear and ergonomic design.

... And the story goes on

Constant Innovation in Anatomic Pathology never stops.