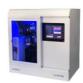

### **Main instruments**

**DONATELLO SERIES 2**Automatic Tissue
Processor

**GALILEO SERIES 2**Rotary Microtome

**GIOTTO**Automatic Stainer

**DANTE**Embedding System

**ZEFIRO LINE**Ventilated dissecting workbeches