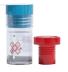

> Tiziano is the automated slide stainer designed specifically for special stains.

2019

SafeCapsule 250ml

SafeCapsule is a line of products created by Diapath for the transportation and fixation of little surgery and biopsy samples in a complete safety way. Product Timeline

### FORMALIN AND SUBSITUTES Xylene-free reagent

**SAFECAPSULE LINE**Pre-filled container with
Formalin in safety Capsule

**ANTIGENFIX**Paraformaldehyde-based
Ready-to-use fixative

**TISSUE MARKING DYES**Several colors and options