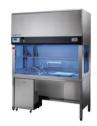

### **Main instruments**

**DONATELLO SERIES 2**Automatic Tissue
Processor

**GALILEO SERIES 2**Rotary Microtome

**GIOTTO**Automatic Stainer

**DANTE**Embedding System

**ZEFIRO LINE**Ventilated dissecting workbeches

**ZEFIRO LINE**Ventilated hoods

**TIZIANO**Manual Stainer

Product Portfolic

### Accessioning and Grossing

02.

**GROSSING** Ventilated accessioning workbeches

**GROSSING** Ventilated dissecting workbeches

**GROSSING** Ventilated hoods