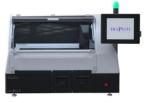

### **Product Timeline**

2017

**Donatello Series 2** 

Donatello Series 2 is the new automated tissue processor for histological samples designed to enhance lab routine and guarantee reliability. 2018

Tiziano, SafeCapsule 60ml, Special **Stains Line** 

> Tiziano is the automated slide stainer designed specifically for special stains.

2019

SafeCapsule 250ml

SafeCapsule is a line of products created by Diapath for the transportation and fixation of little surgery and biopsy samples in a complete safety way. Product Timeline