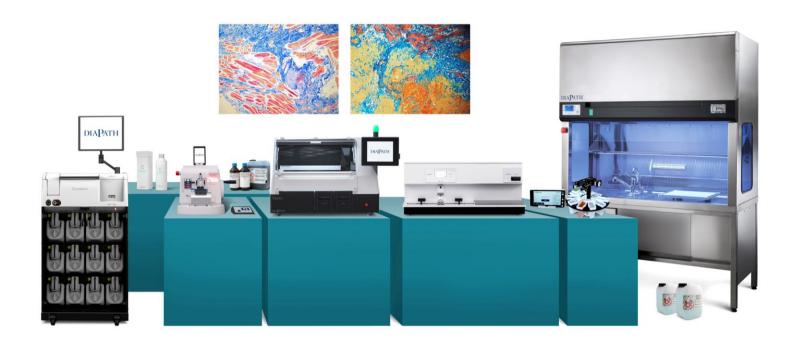

### A Complete Portfolio

#### **5 Product Lines**

Instrument Reagents Consumables Cytology

Cristallo®

Click here and discover more on the website

#### 868 products

A wide portfolio along with several references, with game-changer solutions for the Lab.

### **Main instruments**

**DONATELLO SERIES 2**Automatic Tissue
Processor

**GALILEO SERIES 2**Rotary Microtome

**GIOTTO**Automatic Stainer

**DANTE**Embedding System

**ZEFIRO LINE**Ventilated dissecting workbeches

**ZEFIRO LINE**Ventilated hoods

**TIZIANO**Manual Stainer

Product Portfolic