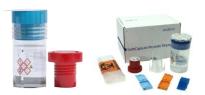

> Tiziano is the automated slide stainer designed specifically for special stains.

2019

SafeCapsule 250ml

SafeCapsule is a line of products created by Diapath for the transportation and fixation of little surgery and biopsy samples in a complete safety way. Product Timeline

### FORMALIN AND SUBSITUTES Xylene-free reagent

**SAFECAPSULE LINE**Pre-filled container with
Formalin in safety Capsule

**ANTIGENFIX**Paraformaldehyde-based
Ready-to-use fixative

**TISSUE MARKING DYES**Several colors and options