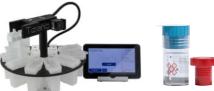

#### Cristallo®, Galileo S2 Pro

Cristallo® is Diapath' innovative technology as an alternative solution to common slide mounting procedures. Further deployment for Galileo S2, the management system via tablet with integrated PRO App.