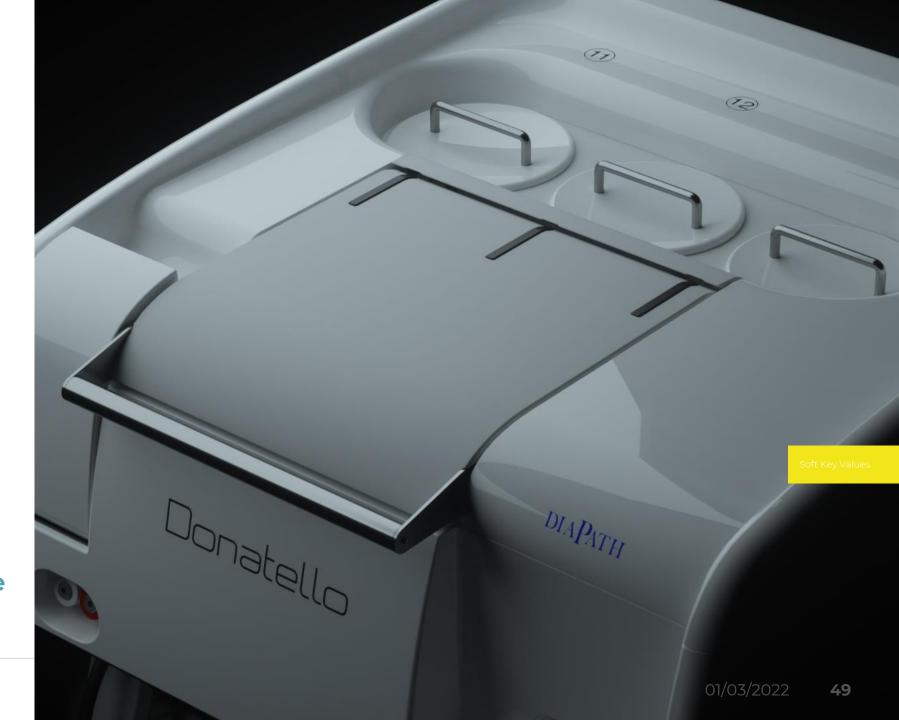

### **Product Timeline**

2017

**Donatello Series 2** 

Donatello Series 2 is the new automated tissue processor for histological samples designed to enhance lab routine and guarantee reliability. 2018

Tiziano, SafeCapsule 60ml, Special **Stains Line** 

#### A' Design Award

Donatello Series 2 wins A' Design Award and Competition 2019 in "Scientific Instruments".

#### **Design Award 2021**

34<sup>th</sup> Design Award 2021 World Ranking in the category "Medical Appliances".

Diapath Future