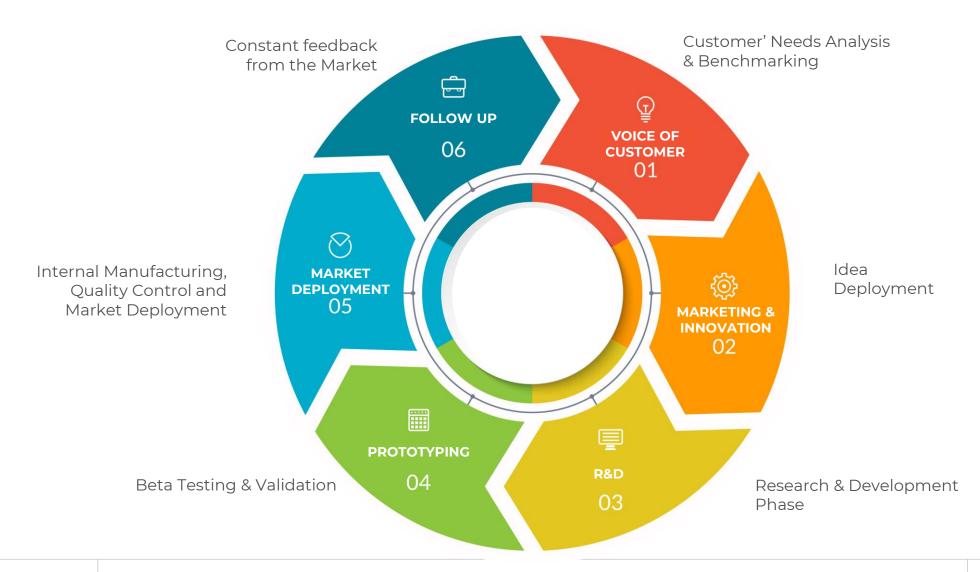

### Customer' Needs Analysis

Everything is produced in-house from design to idea manufacturing with experienced professionals with scientific and biomedical background, highly committed to constant feedback with the market.

### Marketing Innovation R&D

About 8% of the turnover is invested in R&D yearly, with the most talented people on firmware, IT, and mechanical engineering. Diapath counts on 18 Patents and 7 Registered Trademarks\*.

\*Update 28<sup>th</sup> Feb. 2022.