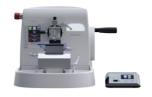

**Galileo Series 2** 

The rotary microtome is designed to meet requirements of precision, reliability, safety and assure the best performances in histological samples cutting in Anatomic Pathology lab.