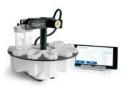

### **Main instruments**

**DONATELLO SERIES 2**Automatic Tissue
Processor

**GALILEO SERIES 2**Rotary Microtome

**GIOTTO**Automatic Stainer

**DANTE**Embedding System

**ZEFIRO LINE**Ventilated dissecting workbeches

### **Product Timeline**

2017

**Donatello Series 2** 

Donatello Series 2 is the new automated tissue processor for histological samples designed to enhance lab routine and guarantee reliability. 2018

Tiziano, SafeCapsule 60ml, Special **Stains Line** 