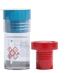

> Tiziano is the automated slide stainer designed specifically for special stains.

2019

SafeCapsule 250ml

SafeCapsule is a line of products created by Diapath for the transportation and fixation of little surgery and biopsy samples in a complete safety way. Product Timeline

### FORMALIN AND SUBSITUTES Xylene-free reagent

**SAFECAPSULE LINE**Pre-filled container with
Formalin in safety Capsule

**ANTIGENFIX**Paraformaldehyde-based
Ready-to-use fixative

**TISSUE MARKING DYES**Several colors and options