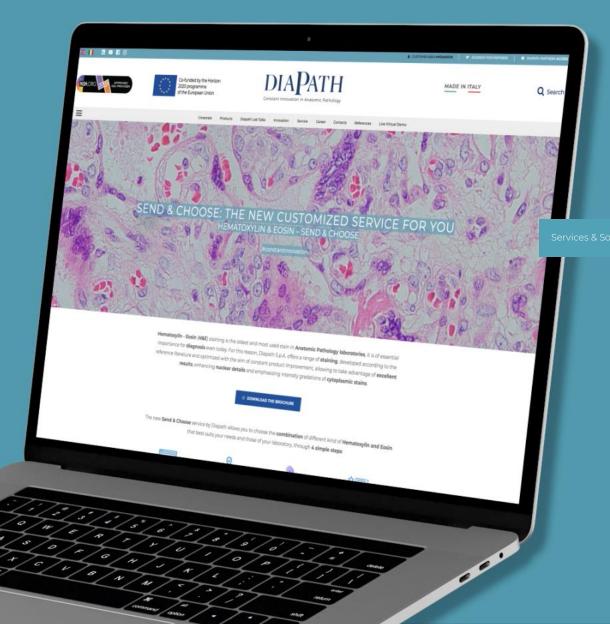

### H&E Send&Choose

The new Send &
Choose service
by Diapath allows you
to choose the combination
of different kind of
Hematoxylin and Eosin that
best suits your needs and
those of your laboratory.

https://www.diapath.com/hematoxylin-and-eosin

### H&E Send&Choose Service

https://www.diapath.com/hematoxylin-and-eosin