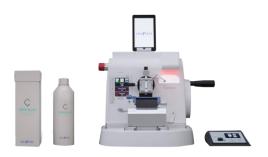

**Galileo Series 2** 

The rotary microtome is designed to meet requirements of precision, reliability, safety and assure the best performances in histological samples cutting in Anatomic Pathology lab.

#### Microtomy 05.

**SECTIONING** Rotary Microtome Galileo Series 2

**SECTIONING** Tissue floating bath

**SECTIONING** Microtome disposable blades

More https://www.diapath.com/products